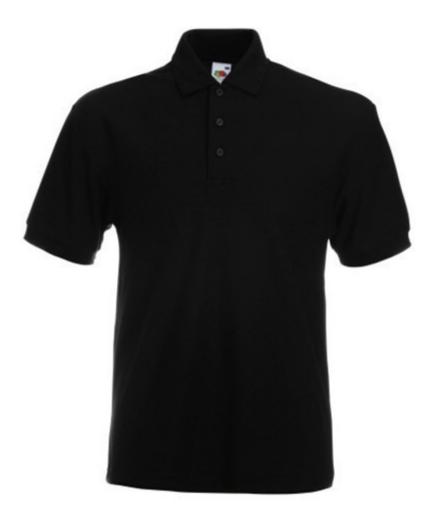

# FRUIT OF THE LOOM, 65/35 HEAVY POLO, MEN'S POLO SHIRT, BLACK, M

# **Basic informations**

Size: M Package: 36 Length: 61 Width: 41 Height: 26 Size: M Color: Black

| Colors |  |  |  |  |
|--------|--|--|--|--|
|        |  |  |  |  |

## Specification

Fruit of the Loom, 65/35 Heavy Polo, men's polo shirt, black, M. Men's polo shirt, made up of 65% cotton and 35% polyester, 230gm / m2 T-shirt. Guaranteed 60 degree wash, button-down buttons, classic polo shirt, normal cut. Branding: embroidery, flex, flock, sieve